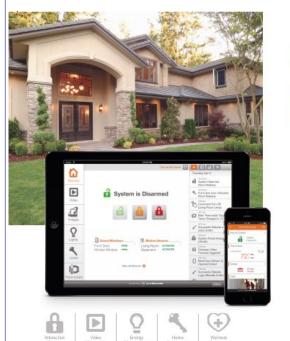

# Get the full interactive experience with 2GIG and Alarm.com

# Get the Best Interactive Solution for Your Home!

- Always know what's happening at your property with instant text and email notifications
- Free, easy to use apps for nearly any mobile device to keep you connected to your home
- See what's happening with Video Monitoring and image capture motion-sensors
- Automate your home with integrated lights, locks, and garage door control
- Manage your energy consumption and remotely control your smart thermostat

Thermostat control

Lighting control

Locks

Camera and Image sensor