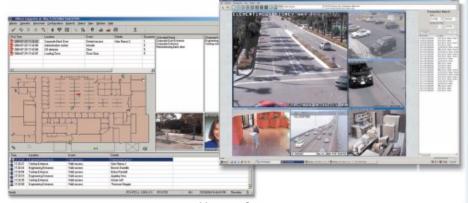

# **CCTV** systems-

There are virtually no limits to the different offerings we can provide when it comes to CCTV. From IP Cameras with software, NVR or standalone to Digital analog, HD analog systems with DVRs. Remote control, review and storage. APPS for phones, remote viewing control and management. Please contact us for a site survey so we can work with you to give you the best product for your circumstance.