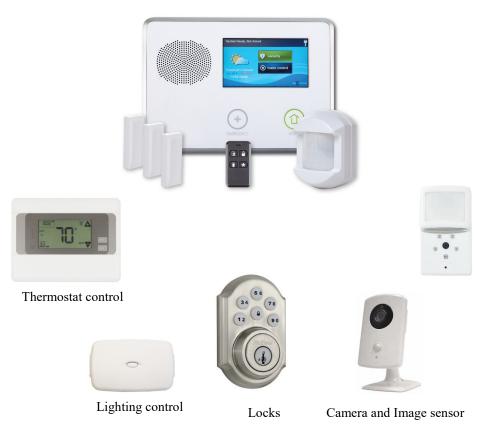

## Get the Best Interactive Solution for Your Home!

- Always know what's happening at your property with instant text and email notifications
- Free, easy to use apps for nearly any mobile device to keep you connected to your home
- See what's happening with Video Monitoring and image capture motion-sensors
- Automate your home with integrated lights, locks, and garage door control
- Manage your energy consumption and remotely control your smart thermostat

#### Monitoring and interactive control \$39.95

Includes Central Station Monitoring, Cellular service, Interactive control and Free system service calls! 1 Year contracts. This package includes lights locks thermostat and garage door integrations.

#### Free alarm, monitoring and interactive service \$49.95

Includes Central Station Monitoring, Cellular service, Interactive control Free system service calls! This package includes lights locks thermostat and garage door integrations.