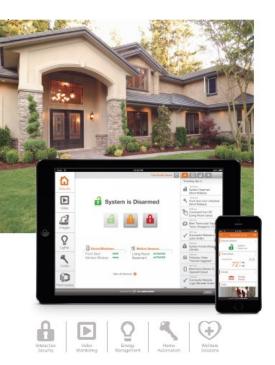

## Get the full interactive experience with 2GIG and Alarm.com

## Get the Best Interactive Solution for Your Home!

- Always know what's happening at your property with instant text and email notifications
- Free, easy to use apps for nearly any mobile device to keep you connected to your home
- See what's happening with Video Monitoring and image capture motion-sensors
- Automate your home with integrated lights, locks, and garage door control
- Manage your energy consumption and remotely control your smart thermostat