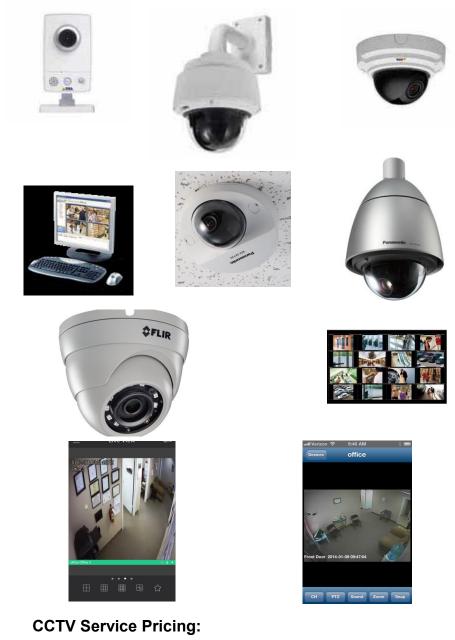

## **CCTV** systems-

There are virtually no limits to the different offerings we can provide when it comes to CCTV.

| IP Cameras | NVR recorders  | APP Control   | Remote View   | Cloud based |
|------------|----------------|---------------|---------------|-------------|
| HD Analog  | DVR recorders  | Notifications | Camera Health | Software    |
| Integrated | Business Class | Control rooms | PTZ Cameras   | 360 cameras |

Please contact us for a site survey so we can work with you to give you the best product for your circum-

Initial service call assessment fee

\$90.00

(This assessment fee covers the checkout of your system, not an hourly rate, the service tech will then provide you with a cost of the item/ items that need to be repaired)