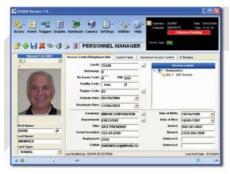

## **Access Control Systems-**

We sell and service access control systems and can provide an access control system to fit your needs. Card access, Fob, Biometrics, Badge printers- Fully networked systems to control your system from 1 door to unlimited doors. We are experts in the field and can help you from design to installation to training. Our prices can't be beat. Contact us for more information or to see a demonstration.

## Multiple system offerings to suit your needs

We offer many solutions of access control systems. Fully integrated customizable solutions. Each system we sell is time tested and is widely used in the industry. When you call us we will fit the right system to what your needs are. If you need specific options; we can do it. Open source access control hardware makes it easy for us to run multiple hardware platforms at the same time so you can start small and move up at your own pace.